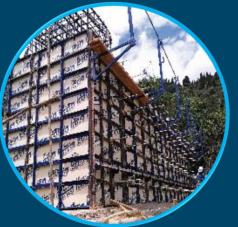

## SOLUTION: CLIMBING SYSTEM

FORSA

# Formwork Solutions for high-rise buildings

This system allows the **Climbing Scaffold** to be connected with our **Gang Configured Panel Formwork** with the aim of assembly/disassembly of large formwork areas with the use of a crane.