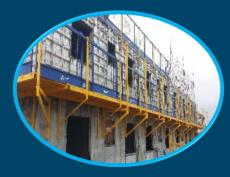

SAFETY

SYSTEM

FORSA

#### **Safety System for Construction at Heights**

FORSA offers to the Construction industry a Risk Free system for the handling of shuttering work.

The system complies with the highest standards of design and manufacturing, to assure the safety desplacement at height of all personnel.

Our FORSA Safety System comprises of:

- Integrated Hand and Guardrails
- Walkway Platforms
- Scaffolding