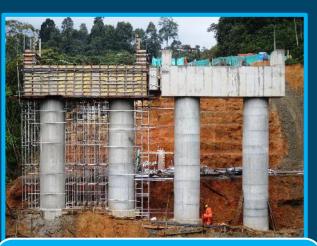

#### INFRAESTRUCTURE

FORSA

Pila Puente-Aserradero

Pila de Puente-Gualanday

Vigas Cabezal-Antioquia

Tanques Ptar-Sonso

Dovela Cero Puente-Aserradero

Caisson Viaducto-Villavicencio