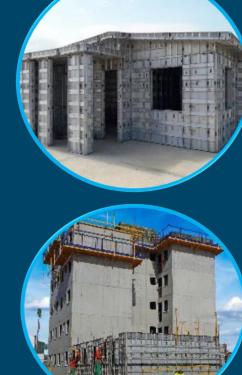

#### **Aluminum Formwork Panels-2 ties for Housing Construction**

Predictable Productivity due to faster construction execution, organised and gradual progression of the job sites activities and consequently higher margins due to direct savings without compromising quality.

#### **Benefits**:

- Direct savings in labour
- Less accesories than traditional/outdated systems
- Savings in concrete finishing/remedial/rendering work and consumibles

• Exact and accurate concrete estructures providing higher rigidity and consistancy