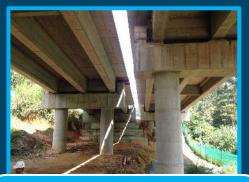

#### INFRAESTRUCTURE

FORSA

Pila Puente-Aserradero

Pila de Puente-Gualanday

Vigas Cabezal-Antioquia

Tanques Ptar-Sonso

Dovela Cero Puente-Aserradero

Caisson Viaducto-Villavicencio