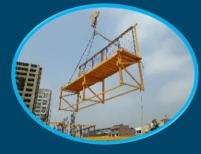

## SOLUTION: CLIMBING SYSTEM

FORSA

# Formwork Solutions for high-rise buildings

This system allows the **Climbing Scaffold** to be connected with our **Gang Configured Panel Formwork** with the aim of assembly/disassembly of large formwork areas with the use of a crane.

#### Benefits:

- Increased Productivity
- Labour component reduction
- Better quality specially in serial configured projects
- Less accesories than traditional/outdated methods

www.**forsa.**com.co

**PRODUCT:** 