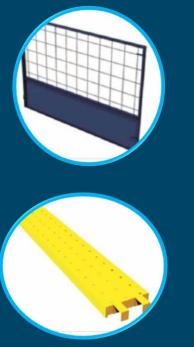

SAFETY

SYSTEM

FORSA

#### **Safety System for Construction at Heights**

FORSA offers to the Construction industry a Risk Free system for the handling of shuttering work.

The system complies with the highest standards of design and manufacturing, to assure the safety desplacement at height of all personnel.

Our FORSA Safety System comprises of:

- Integrated Hand and Guardrails
- Walkway Platforms
- Scaffolding