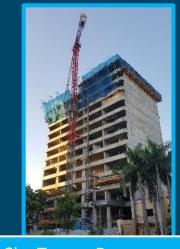

## SOLUTION: CLIMBING SYSTEM

FORSA

# Formwork Solutions for high-rise buildings

This system allows the **Climbing Scaffold** to be connected with our **Gang Configured Panel Formwork** with the aim of assembly/disassembly of large formwork areas with the use of a crane.

#### Benefits:

- Increased Productivity
- Labour component reduction
- Better quality specially in serial configured projects
- Less accesories than traditional/outdated methods

www.**forsa.**com.co

**PRODUCT:** 