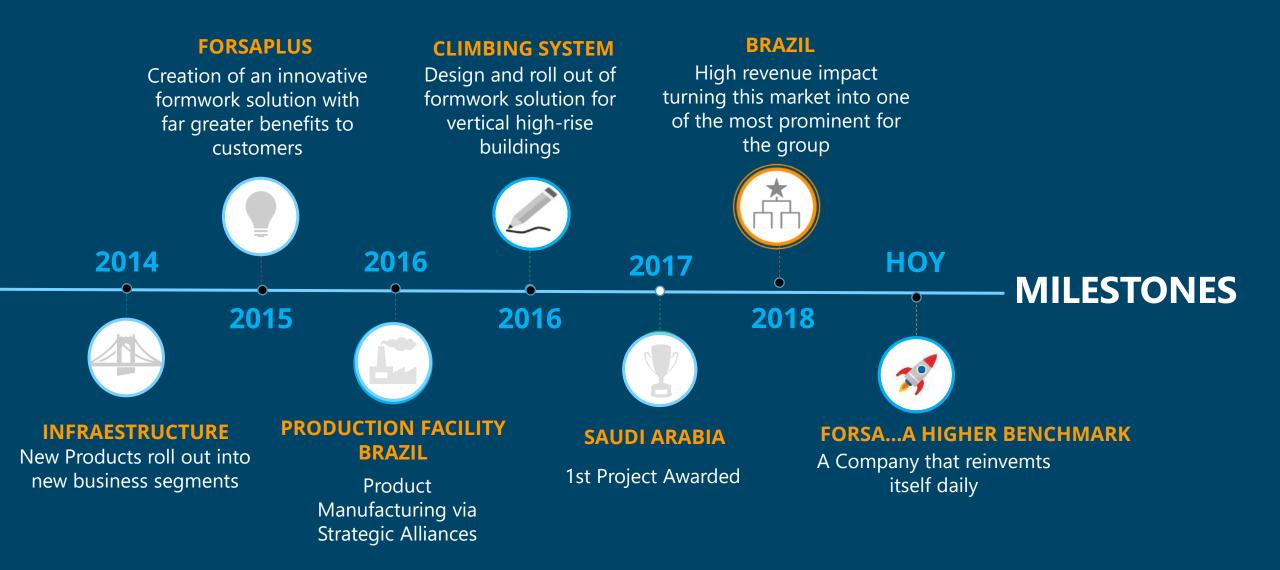

### FORMWORK SOLUTION: FORSAPLUS

FORSA

## SOLUTION: CLIMBING SYSTEM

FORSA

# Formwork Solutions for high-rise buildings

This system allows the **Climbing Scaffold** to be connected with our **Gang Configured Panel Formwork** with the aim of assembly/disassembly of large formwork areas with the use of a crane.