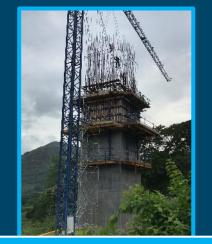

#### INFRAESTRUCTURE

FORSA

Pila Puente-Aserradero

Pila de Puente-Gualanday

Vigas Cabezal-Antioquia

Tanques Ptar-Sonso

Dovela Cero Puente-Aserradero

Caisson Viaducto-Villavicencio