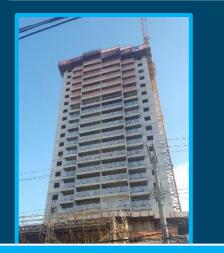

## SOLUTION: CLIMBING SYSTEM

FORSA

# Formwork Solutions for high-rise buildings

This system allows the **Climbing Scaffold** to be connected with our **Gang Configured Panel Formwork** with the aim of assembly/disassembly of large formwork areas with the use of a crane.

#### Benefits:

- Increased Productivity
- Labour component reduction
- Better quality specially in serial configured projects
- Less accesories than traditional/outdated methods

www.**forsa.**com.co

**PRODUCT:** 