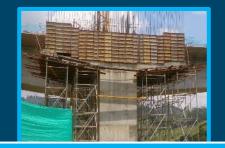

## SOLUTION: CLIMBING SYSTEM

FORSA

# Formwork Solutions for high-rise buildings

This system allows the **Climbing Scaffold** to be connected with our **Gang Configured Panel Formwork** with the aim of assembly/disassembly of large formwork areas with the use of a crane.