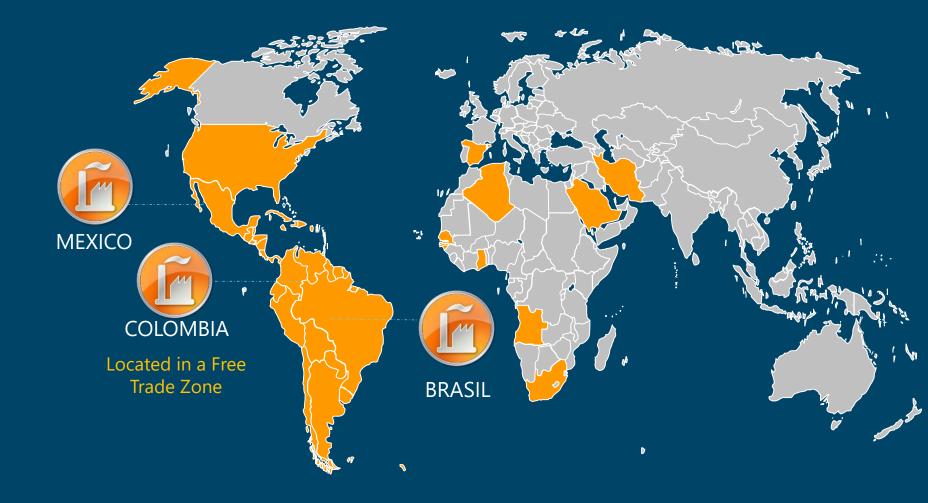

# WORLWIDE PRESENCE IN OVER 30 COUNTRIES

| <ol> <li>Colombia</li> <li>Guadaluj</li> <li>Guatemala</li> <li>Nicaragu</li> <li>Ecuador</li> <li>Rep. Don</li> </ol> | a 12. Perú | <ol> <li>16. Trinidad &amp;</li> <li>17. Costa Rica</li> <li>18. España</li> </ol> | Tob <mark>.21</mark> . Uruguay<br>22. Angola<br>23. USA | <ul><li>26. Cuba</li><li>27. Arabia Saudita</li><li>28 Argentina</li></ul> | 31. Sudáfrica    |
|------------------------------------------------------------------------------------------------------------------------|------------|------------------------------------------------------------------------------------|---------------------------------------------------------|----------------------------------------------------------------------------|------------------|
| 4. Martinica 9. Venezuel<br>5. Panamá 10. Aruba                                                                        |            | r 19. Brasil<br>20. Chile                                                          | 24. Irán<br>25. Senegal                                 | <b>29.</b> Paraguay<br><b>30.</b> St. Kitts                                | www.forsa.com.co |