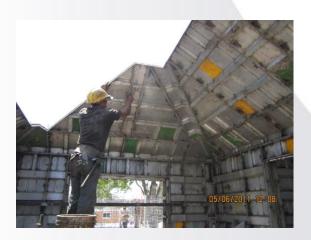

#### **SUMMARY**

2 floors, 240 m2 houses with lots of architectural details on facades and sloped concrete slabs.

### **FORSA SOLUTION**

One Forsa Alum set to pour ground floor including all the cornices, sills and architectural details. A first floor Forsa Alum set to pour monolithically walls and sloped slabs as roof.