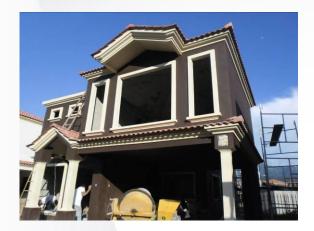

#### **SUMMARY**

2 floors, 240 m2 houses with lots of architectural details on facades and sloped concrete slabs.

### **FORSA SOLUTION**

One Forsa Alum set to pour ground floor including all the cornices, sills and architectural details. A first floor Forsa Alum set to pour monolithically walls and sloped slabs as roof.