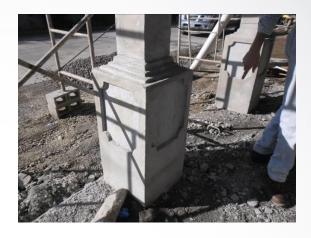

### **FORSA SOLUTION**

One Forsa Alum set to pour ground floor including all the cornices, sills and architectural details. A first floor Forsa Alum set to pour monolithically walls and sloped slabs as roof.

#### **ACHIEVEMENTS**

The whole building structure was built with concrete, offering stability, safety, and durability over the time.

One floor poured per day, Project time was shortened 60%.

Every detail was poured monolithically with great quality reducing subsequent processes, time and cost.